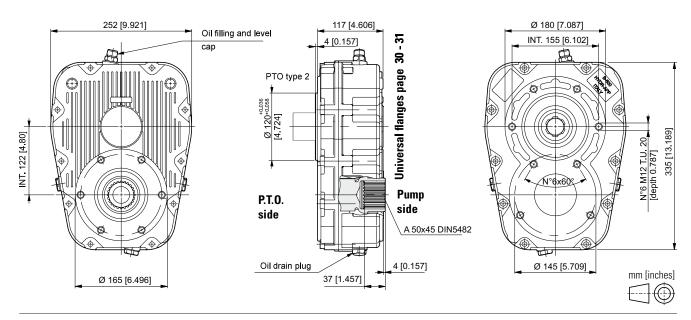

## SPEED INCREASER GEARBOX FOR PUMPS WITH EUROPEAN UNIFIED FLANGE / SAE / ISO





## **ORDERING CODE**





## **TECHNICAL DATA**

| Transmission ratio | N             | Weight       |               |              |                |
|--------------------|---------------|--------------|---------------|--------------|----------------|
|                    | 540           | rpm          | 1000          | kg           |                |
|                    | C1*           | C2*          | C1*           | C2*          | [lb]           |
| 1 : 1.0            | 1292<br>[953] | 680<br>[502] | 1193<br>[880] | 628<br>[463] | 17,5<br>[38,6] |
| 1 : 1.5            | 1025<br>[756] | 539<br>[398] | 876<br>[646]  | 461<br>[340] | 16,2<br>[35,7] |
| 1 : 2.0            | 783<br>[578]  | 412<br>[304] | 671<br>[495]  | 353<br>[260] | 16,1<br>[35,5] |
| 1 : 2.6            | 642<br>[47