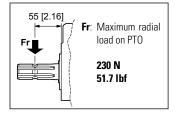

<sup>\*</sup> Maximum torque on pump:

C1= maximum starting torque; C2= maximum torque for continuous duty.

| Mounting  | Oil                |  |  |  |
|-----------|--------------------|--|--|--|
| positions | liters [US gallon] |  |  |  |
| 1         | 1.4 [0.37]         |  |  |  |
| 2         | 1.65 [0.44]        |  |  |  |
| 3         | 1.00 [0.26]        |  |  |  |