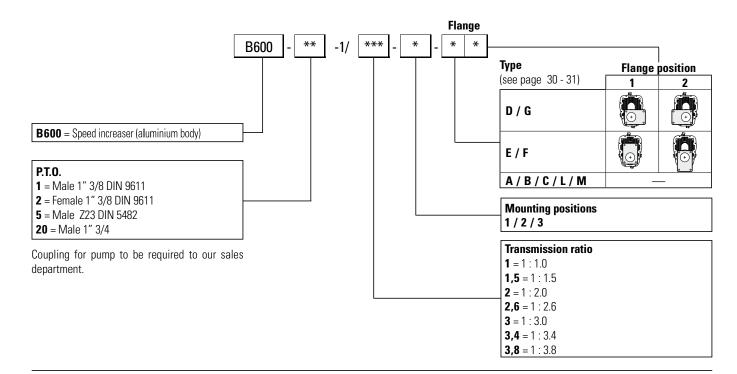

## SPEED INCREASER GEARBOX FOR PUMPS WITH EUROPEAN UNIFIED FLANGE / SAE / ISO





## **ORDERING CODE**





## **TECHNICAL DATA**

| Transmission ratio | N             | Weight       |               |              |                |
|--------------------|---------------|--------------|---------------|--------------|----------------|
|                    | 540           | rpm          | 1000          | kg           |                |
|                    | C1*           | C2*          | C1*           | C2*          | [lb]           |
| 1 : 1.0            | 1292<br>[953] | 680<br>[502] | 1193<br>[880] | 628<br>[463] | 17,5<br>[38,6] |
| 1 : 1.5            | 1025<br>[756] | 539<br>[398] | 876<br>[646]  | 461<br>[340] | 16,2<br>[35,7] |
| 1 : 2.0            | 783<br>[578]  | 412<br>[304] | 671<br>[495]  | 353<br>[260] | 16,1<br>[35,5] |
| 1 : 2.6            | 642<br>[474]  | 338<br>[249] | 323<b