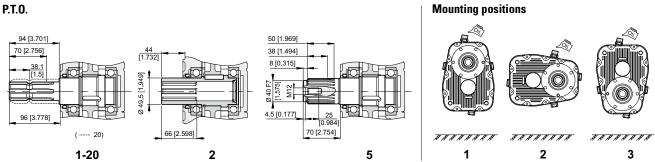

## SPEED INCREASER GEARBOX FOR PUMPS WITH EUROPEAN UNIFIED FLANGE / SAE / ISO





## **ORDERING CODE**





## **TECHNICAL DATA**

| Transmission ratio | N             | Weight       |               |              |                |
|--------------------|---------------|--------------|---------------|--------------|----------------|
|                    | 540           | rpm          | 1000          | kg           |                |
|                    | C1*           | C2*          | C1*           | C2*          | [lb]           |
| 1 : 1.0            | 1292<br>[953] | 680<br>[502] | 1193<br>[880] | 628<br>[463] | 17,5<br>[38,6] |
| 1 : 1.5            | 1025<br>[756] | 539<br>[398] | 876<br>[646]  | 461<br>[340] | 16,2<br>[35,7] |
| 1 : 2.0            | 783<br>[578]  | 412<br>[304] | 671<br>[495]  | 353<br>[260] | 16,1<br>[35,5] |
| 1 : 2.6            | 642<br>[474]