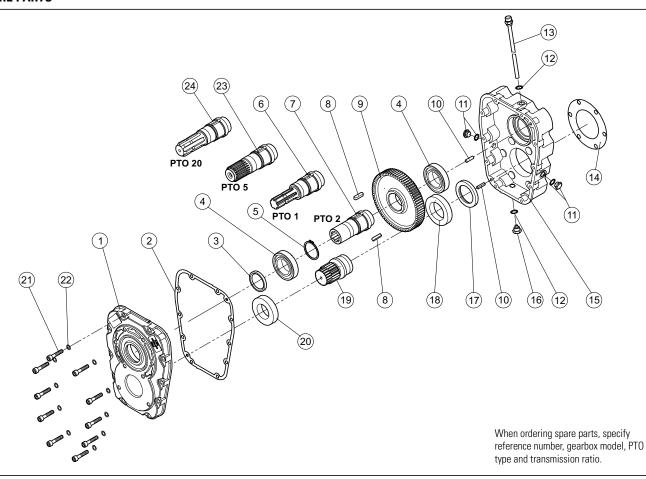

| 1.65 [0.44]        |  |  |  |
| 3         | 1.00 [0.26]        |  |  |  |

| Input |       | Output (transmission ratio) |       |       |       |       |       |       |  |
|-------|-------|-----------------------------|-------|-------|-------|-------|-------|-------|--|
| rpm   |       | 1:1.0                       | 1:1.5 | 1:2.0 | 1:2.6 | 1:3.0 | 1:3.4 | 1:3.8 |  |
| 540   | curve | 1                           | 3     | 5     | 7     | 8     | 10    | 11    |  |
|       | rpm   | 540                         | 810   | 1080  | 1408  | 1620  | 1836  | 2030  |  |
| 1000  | curve | 2                           | 4     | 6     | 9     |       | _     | _     |  |
|       | rpm   | 1000                        | 1500  | 2000  | 2607  | _     | _     | _     |  |

## **SPARE PARTS**