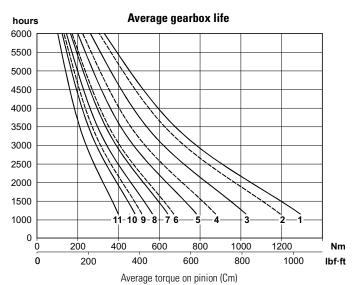

| Input |       | Output (transmission ratio) |       |       |       |       |       |       |  |
|-------|-------|-----------------------------|-------|-------|-------|-------|-------|-------|--|
| rpm   |       | 1:1.0                       | 1:1.5 | 1:2.0 | 1:2.6 | 1:3.0 | 1:3.4 | 1:3.8 |  |
| 540   | curve | 1                           | 3     | 5     | 7     | 8     | 10    | 11    |  |
|       | rpm   | 540                         | 810   | 1080  | 1408  | 1620  | 1836  | 2030  |  |
| 1000  | curve | 2                           | 4     | 6     | 9     |       | _     | _     |  |
|       | rpm   | 1000                        | 1500  | 2000  | 2607  | _     | _     | _     |  |